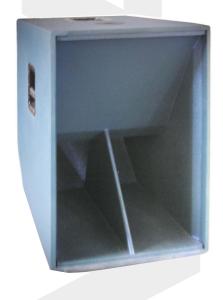

### **Product Specification Sheet**

Brand: Biema

| Part No | Description                | Supplier Ordering Info |  |  |  |
|---------|----------------------------|------------------------|--|--|--|
| C 1043  | SPKR SUBWOOFER 18" 600WRMS | T181BII                |  |  |  |

#### 1.Introduction

BIEMA T series professional speaker, one kind of traditional whole-day outdoor project speaker, is the combination of T112AII single 12" two-way full-range speaker, T215AII double 15" three-way full-range speaker, T115F single 15" two-way full-range speaker, T181BII sub-bass speaker and T182B speaker.

#### Technical data \$ Introduction

| -,     | COMPO   | NENTS |               |     |        | SENSITIVITY M. | MAXIMUM SPL<br>(CALCULATED) | CONNECTION |                   | DIMENSIONS<br>(HxWxD)mm<br>INTERIOR/EXTERIOR |
|--------|---------|-------|---------------|-----|--------|----------------|-----------------------------|------------|-------------------|----------------------------------------------|
| TYPE   | LOW     | НІ    | IMPEDANCE (Ω) |     |        |                |                             |            |                   |                                              |
| T181BI | P18W600 |       | 8             | 600 | 38-500 | 100            | 131                         | <br>NL4R   | 64.5kg/<br>71.5kg | 860x560x795/<br>946x640x875                  |