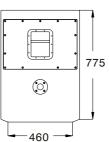

#### Technical data \$ Introduction

| -,     | COMPO   | NENTS |               |     |        | SENSITIVITY M. | MAXIMUM SPL<br>(CALCULATED) | CONNECTION |                   | DIMENSIONS<br>(HxWxD)mm<br>INTERIOR/EXTERIOR |
|--------|---------|-------|---------------|-----|--------|----------------|-----------------------------|------------|-------------------|----------------------------------------------|
| TYPE   | LOW     | НІ    | IMPEDANCE (Ω) |     |        |                |                             |            |                   |                                              |
| T181BI | P18W600 |       | 8             | 600 | 38-500 | 100            | 131                         | <br>NL4R   | 64.5kg/<br>71.5kg | 860x560x795/<br>946x640x875                  |