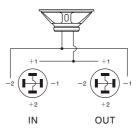

The internal connecting way of **Biema T** serial speciality speaker-box.

Adopt different way according to different type of speaker-box. The connecting way of cs serial low frequency as below: