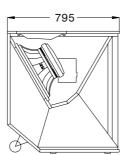

#### Technical data \$ Introduction

| -,     | COMPO   | NENTS |               |     |        | SENSITIVITY M. | MAXIMUM SPL<br>(CALCULATED) | CONNECTION |                   | DIMENSIONS<br>(HxWxD)mm<br>INTERIOR/EXTERIOR |
|--------|---------|-------|---------------|-----|--------|----------------|-----------------------------|------------|-------------------|----------------------------------------------|
| TYPE   | LOW     | НІ    | IMPEDANCE (Ω) |     |        |                |                             |            |                   |                                              |
| T181BI | P18W600 |       | 8             | 600 | 38-500 | 100            | 131                         | <br>NL4R   | 64.5kg/<br>71.5kg | 860x560x795/<br>946x640x875                  |