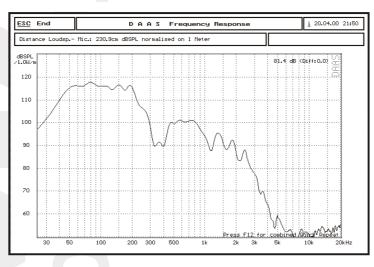

#### Technical data \$ Introduction

| -,     | COMPO   | NENTS |               |     |        | SENSITIVITY M. | MAXIMUM SPL<br>(CALCULATED) | CONNECTION |                   | DIMENSIONS<br>(HxWxD)mm<br>INTERIOR/EXTERIOR |
|--------|---------|-------|---------------|-----|--------|----------------|-----------------------------|------------|-------------------|----------------------------------------------|
| TYPE   | LOW     | НІ    | IMPEDANCE (Ω) |     |        |                |                             |            |                   |                                              |
| T181BI | P18W600 |       | 8             | 600 | 38-500 | 100            | 131                         | <br>NL4R   | 64.5kg/<br>71.5kg | 860x560x795/<br>946x640x875                  |