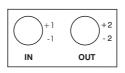

#### 2. Ways of installation and connection

Rear Connecting Figure

4R appropriation jack of input output jack are adopted for convenient. Steady and reliable

Steady and reliable installation.

And extra a high magnitude instructions peak are utilized for the power instruction.