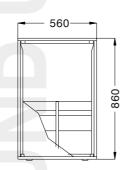

#### Technical data \$ Introduction

| -,     | COMPO   | NENTS |               |     |        | SENSITIVITY M. | MAXIMUM SPL<br>(CALCULATED) | CONNECTION |                   | DIMENSIONS<br>(HxWxD)mm<br>INTERIOR/EXTERIOR |
|--------|---------|-------|---------------|-----|--------|----------------|-----------------------------|------------|-------------------|----------------------------------------------|
| TYPE   | LOW     | НІ    | IMPEDANCE (Ω) |     |        |                |                             |            |                   |                                              |
| T181BI | P18W600 |       | 8             | 600 | 38-500 | 100            | 131                         | <br>NL4R   | 64.5kg/<br>71.5kg | 860x560x795/<br>946x640x875                  |